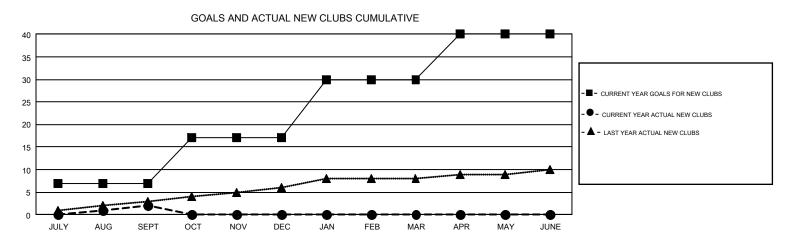

## GMT: MICHAEL MOLENDA

REPORT DOES NOT INCLUDE CLUBS IN UNDISTRICTED AREAS.

| Clubs<br>RESULTS FOR 2017-2018 |    |   |   | Members<br>RESULTS FOR 2017-2018 |     |     |       |  |
|--------------------------------|----|---|---|----------------------------------|-----|-----|-------|--|
|                                |    |   |   |                                  |     |     |       |  |
| JULY/AUG/SEPT                  | 7  | 2 | 5 | JULY/AUG/SEPT                    | 169 | 828 | 1,243 |  |
| OCT/NOV/DEC                    | 10 | 0 | 0 | OCT/NOV/DEC                      | 355 | 0   | 0     |  |
| JAN/FEB/MAR                    | 13 | 0 | 0 | JAN/FEB/MAR                      | 528 | 0   | 0     |  |
| APR/MAY/JUNE                   | 10 | 0 | 0 | APR/MAY/JUNE                     | 266 | 0   | 0     |  |