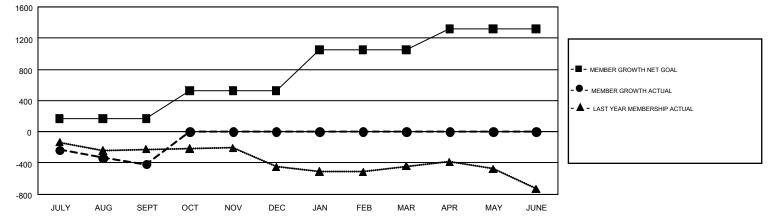

## GMT: MICHAEL MOLENDA

REPORT DOES NOT INCLUDE CLUBS IN UNDISTRICTED AREAS.

| Clubs<br>RESULTS FOR 2017-2018 |    |   |   | Members<br>RESULTS FOR 2017-2018 |     |     |       |  |
|--------------------------------|----|---|---|----------------------------------|-----|-----|-------|--|
|                                |    |   |   |                                  |     |     |       |  |
| JULY/AUG/SEPT                  | 7  | 2 | 5 | JULY/AUG/SEPT                    | 169 | 828 | 1,243 |  |
| OCT/NOV/DEC                    | 10 | 0 | 0 | OCT/NOV/DEC                      | 355 | 0   | 0     |  |
| JAN/FEB/MAR                    | 13 | 0 | 0 | JAN/FEB/MAR                      | 528 | 0   | 0     |  |
| APR/MAY/JUNE                   | 10 | 0 | 0 | APR/MAY/JUNE                     | 266 | 0   | 0     |  |